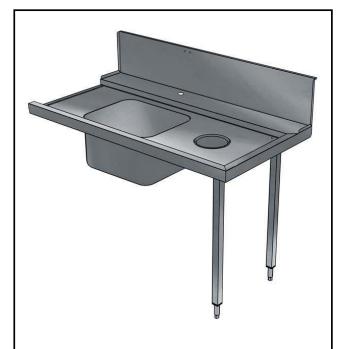

# Handling System for Hood type Pre-wash Table with Bowl and Hole Right to Left, 1400mm

| ITEM #  |  |  |
|---------|--|--|
| MODEL # |  |  |
| NAME #  |  |  |
| SIS #   |  |  |
|         |  |  |
| AIA#    |  |  |

865310 (BHHPTBH14R)

Prewash table with 500x400mm bowl & hole for Hood Type, r>1, 1400mm

### Item No.

For hood type dishwashers. Constructed in 304 AISI stainless steel with backsplash mm250h. N. 2 square 40x40mm tubular legs on height-adjustable feet. Bowl size mm500x400x250h with overflow pipe and drain hole. Waste scraping hole with rubber ring. Basket direction: from right to left.

Handling System for Hood type Pre-wash Table with Bowl and Hole Right to Left, 1400mm